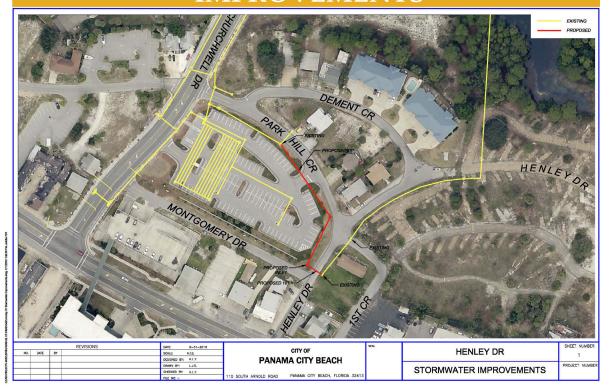

## HENLEY DRIVE STORMWATER IMPROVEMENTS

## **SOLUTION**

This project will repair/replace current stormwater pumps and install storm structure and associated piping to move stormwater discharge locations from across private property to public property within the same stormwater system.

The project should reduce and eliminate flooding issues in the area, which will reduce the need for road closures and open the corridor to foot traffic from the beach for surrounding residents.

## **PROBLEM**

There have been severe flooding issues at the intersection of Henley Dr and Montgomery Dr, the old Panama City Beach pump house property, and all the surrounding properties and their associated parking.